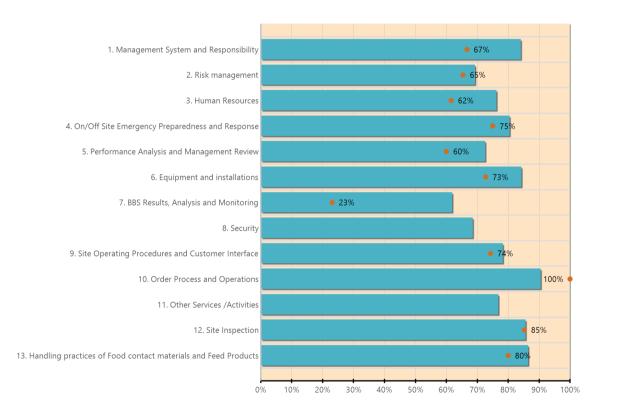

## Industry Range of scores per section

This chart shows

- The average scores of every SQAS section
- The European average scores of every SQAS section of all companies with active reports that belong to the same SQAS module and the same questionnaire version